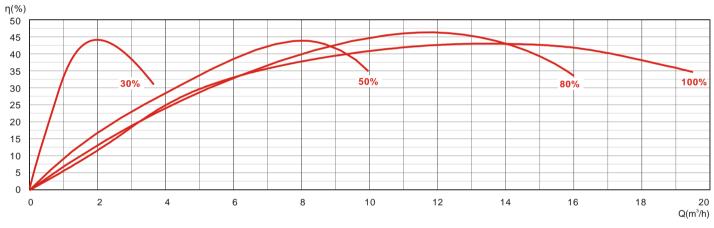

## Function:

- 1. The 100% full speed key button, 80% speed keys button, 50% speed keys button, start and stop button, up key and down key on the pump operation panel. 4 digital displays setting speed, setting 100%/80%/50% speed by upkey and downkey. Speed range from 30%~100% could be adjusted at pleasure, pressing up key and down key is 1% increase and decrease.
- 2. Starting at any one gear, the motor all being 100% full speed operating about 3 minutes, the power LED is red, besides ON/OFF button, other buttons is invalid; after 3 minutes, the power LED changed from red to green means motor can be arbitrary shifting gear.

## **TECHNICAL DATA**

| Model        | HP  | kW  | POWER SUPPLY                           | SPEED | RPM       | POWER<br>CONSUMPTION<br>MAX |
|--------------|-----|-----|----------------------------------------|-------|-----------|-----------------------------|
| VSFCP-1100S2 | 1.5 | 1.1 | 208-240V/50/60Hz<br>(108-120V/50/60Hz) | 100%  | 3350-3500 | 800-1600W                   |
|              |     |     |                                        | 80%   | 2700-2850 | 450-750W                    |
|              |     |     |                                        | 50%   | 1700-1800 | 150-250W                    |
|              |     |     |                                        | 30%   | 1000-1100 | 60-80W                      |