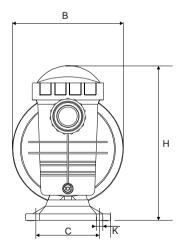

## **DIMENSION**

|                          | А   | В   | С   | D   | Е   | F   | G   | Н   | L   | I        | J        | К                      |
|--------------------------|-----|-----|-----|-----|-----|-----|-----|-----|-----|----------|----------|------------------------|
| VSFCP-1100S <sub>2</sub> | 570 | 238 | 160 | 345 | 225 | 262 | 170 | 330 | 245 | φ50(φ48) | Φ50(Φ48) | <b>4-</b> Φ <b>1</b> 0 |