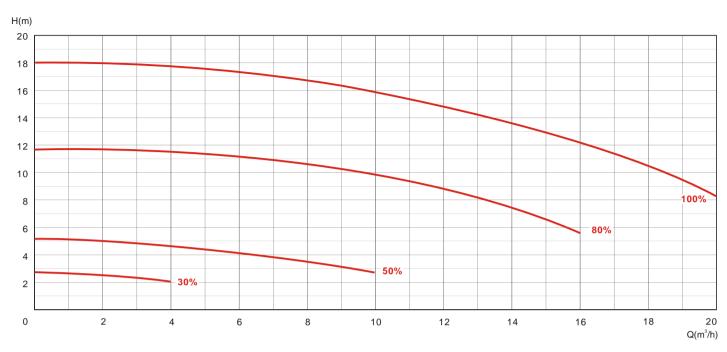

## Function:

- 1. The 100% full speed key button, 80% speed keys button, 50% speed keys button, start and stop button, up key and down key on the pump operation panel. 4 digital displays setting speed, setting 100%/80%/50% speed by upkey and downkey. Speed range from 30%~100% could be adjusted at pleasure, pressing up key and down key is 1% increase and decrease.
- 2. Starting at any one gear, the motor all being 100% full speed operating about 3 minutes, the power LED is red, besides ON/OFF button, other buttons is invalid; after 3 minutes, the power LED changed from red to green means motor can be arbitrary shifting gear.

## **TECHNICAL DATA**

| Model        | HP  | kW  | POWER SUPPLY                           | SPEED | RPM       | POWER<br>CONSUMPTION<br>MAX |
|--------------|-----|-----|----------------------------------------|-------|-----------|-----------------------------|
| VSFCP-1100S2 | 1.5 | 1.1 | 208-240V/50/60Hz<br>(108-120V/50/60Hz) | 100%  | 3350-3500 | 800-1600W                   |
|              |     |     |                                        | 80%   | 2700-2850 | 450-750W                    |
|              |     |     |                                        | 50%   | 1700-1800 | 150-250W                    |
|              |     |     |                                        | 30%   | 1000-1100 | 60-80W                      |