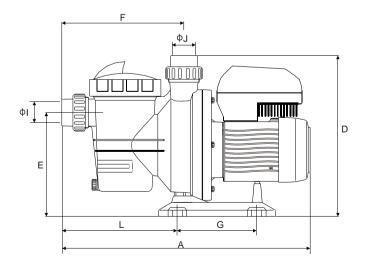

## **DIMENSION**

|                          | А   | В   | С   | D   | Е   | F   | G   | Н   | L   | I        | J        | К                      |
|--------------------------|-----|-----|-----|-----|-----|-----|-----|-----|-----|----------|----------|------------------------|
| VSFCP-1100S <sub>2</sub> | 570 | 238 | 160 | 345 | 225 | 262 | 170 | 330 | 245 | φ50(φ48) | Φ50(Φ48) | <b>4-</b> Φ <b>1</b> 0 |